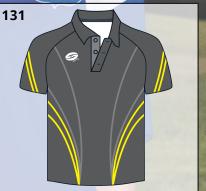

#### Sublimated polos Customise in your school colours NO limitation with design.

Sublimated polos are made from 100% polyester.

FROM

199

**INCLUDED Embroidered Crest and Pro Print Names** 