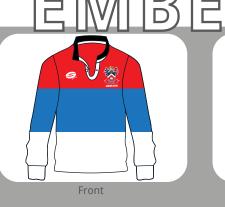

## sublimated jerseys

Customise in your school colours NO limitation with design.

Sublimated jerseys are made from 100% polyester.

FROM

ALL products available in sizes Kids 4-14, Adults XS - 5XL.

**INCLUDED Embroidered Crest and Pro Print Names** 