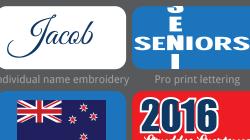

## sublimated jerseys

Customise in your school colours NO limitation with design.

Sublimated jerseys are made from 100% polyester.

FROM

ALL products available in sizes Kids 4-14, Adults XS - 5XL.

**INCLUDED Embroidered Crest and Pro Print Names** 

#### Customise in your school colours \*.

360gsm brushed fleece

Subject to colour availability \*.

FROM

Embroidered / Sublimated chest logo STRUDWICK 8" or 10" number

uddys Sportswear

Collar embroidery Under collar Individual names embroidery Element embroidery Pro print lettering Back screen print \* additional charges apply