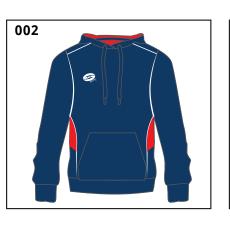

## cut & sew hoodies

#### Customise in your school colours \*.

360gsm brushed fleece

Subject to colour availability \*.

FROM

Embroidered / Sublimated chest logo STRUDWICK 8" or 10" number

uddys Sportswear

Collar embroidery Under collar Individual names embroidery Element embroidery Pro print lettering Back screen print \* additional charges apply