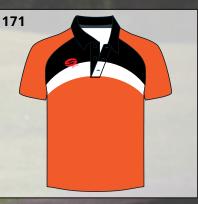

#### Sublimated polos Customise in your school colours NO limitation with design.

Sublimated polos are made from 100% polyester.

FROM

199

**INCLUDED Embroidered Crest and Pro Print Names** 