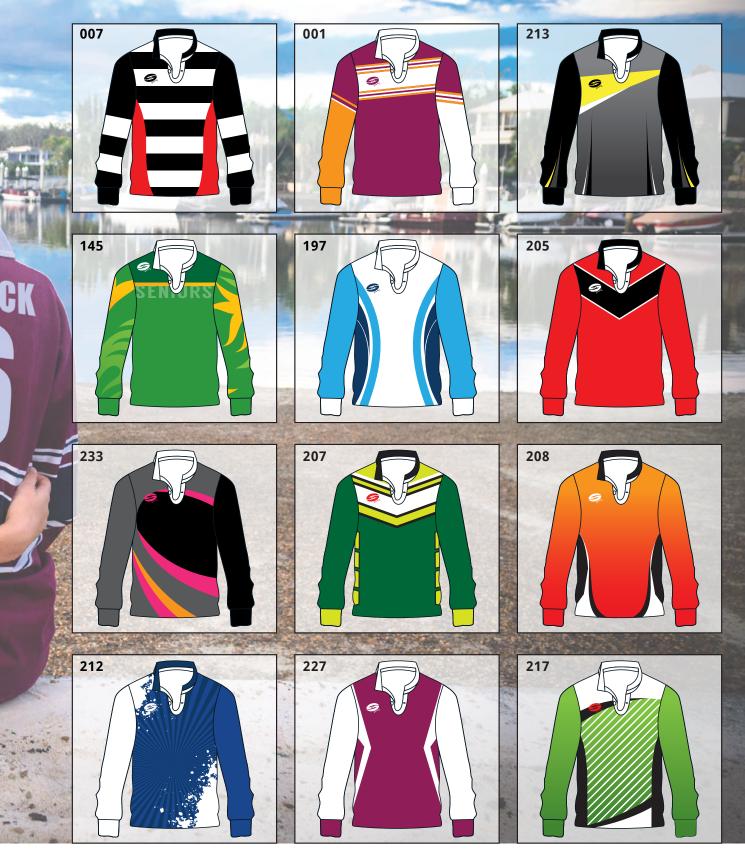

## sublimated jerseys

Customise in your school colours NO limitation with design.

Sublimated jerseys are made from 100% polyester.

FROM

ALL products available in sizes Kids 4-14, Adults XS - 5XL.

**INCLUDED Embroidered Crest and Pro Print Names** 

#### Customise in your school colours \*.

100% polyester.

FROM

Subject to colour availability \*.