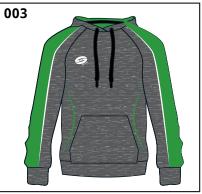

## cut & sew hoodies

#### Customise in your school colours \*.

360gsm brushed fleece

Subject to colour availability \*.

FROM

Embroidered / Sublimated chest logo STRUDWICK 8" or 10" number

uddys Sportswear

Collar embroidery Under collar Individual names embroidery Element embroidery Pro print lettering Back screen print \* additional charges apply