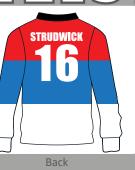

## sublimated jerseys

Customise in your school colours NO limitation with design.

Sublimated jerseys are made from 100% polyester.

FROM

ALL products available in sizes Kids 4-14, Adults XS - 5XL.

**INCLUDED Embroidered Crest and Pro Print Names** 