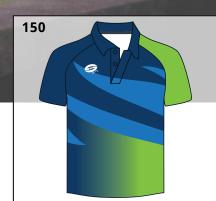

#### Sublimated polos Customise in your school colours NO limitation with design.

Sublimated polos are made from 100% polyester.

FROM

199

**INCLUDED Embroidered Crest and Pro Print Names** 