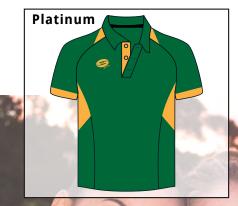

#### Sublimated polos Customise in your school colours NO limitation with design.

Sublimated polos are made from 100% polyester.

FROM

199

**INCLUDED Embroidered Crest and Pro Print Names** 