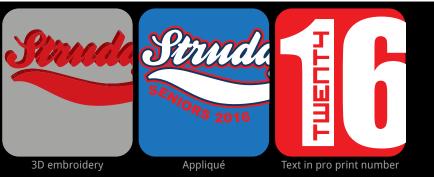

## sublimated jerseys

Customise in your school colours NO limitation with design.

Sublimated jerseys are made from 100% polyester.

FROM

ALL products available in sizes Kids 4-14, Adults XS - 5XL.

**INCLUDED Embroidered Crest and Pro Print Names** 

Text in pro print number

P O Box 12113 Palmerston North 4444 027 936 5664 info@struddys.co.nz www.struddys.co.nz