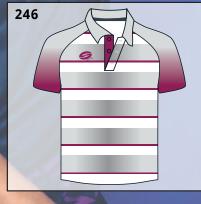

#### Sublimated polos Customise in your school colours NO limitation with design.

Sublimated polos are made from 100% polyester.

FROM

199

**INCLUDED Embroidered Crest and Pro Print Names** 