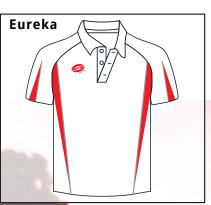

#### Sublimated polos Customise in your school colours NO limitation with design.

Sublimated polos are made from 100% polyester.

FROM

199

**INCLUDED Embroidered Crest and Pro Print Names** 