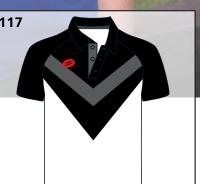

#### Sublimated polos Customise in your school colours NO limitation with design.

Sublimated polos are made from 100% polyester.

FROM

199

**INCLUDED Embroidered Crest and Pro Print Names** 