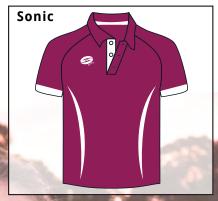

#### Sublimated polos Customise in your school colours NO limitation with design.

Sublimated polos are made from 100% polyester.

FROM

199

**INCLUDED Embroidered Crest and Pro Print Names** 