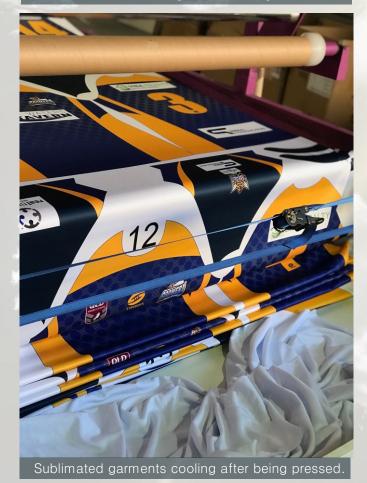

Our in-house machinery includes five sublimation printers and presses, eight embroidery machines and a number of heat transfer facilities. Utilising these resources, Struddys has the ability to manufacture garments from start to finish overnight when required.

Our local manufacture turn around times cannot be matched.