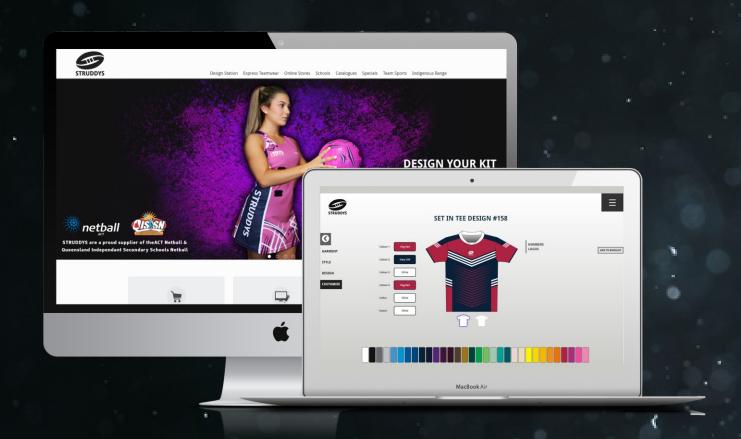

## ONLINE ORDERING

Struddys online caters for all types of customers whether it be designing your own kit, ordering express teamwear or training equipment. The website is user friendly and allows you to design your complete kit from start to finish including logos, colours, numbers etc.

Response from our sales team is generally within 24 hours of your online enquiry