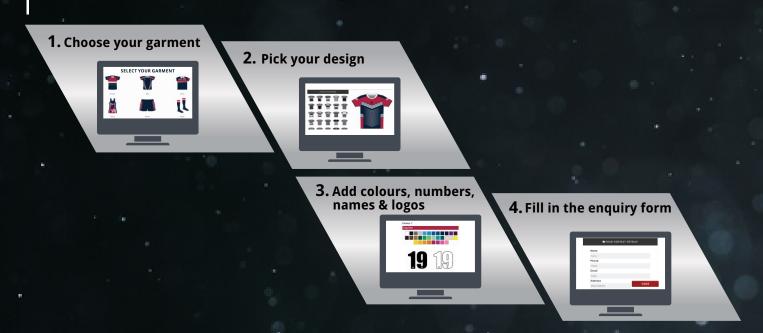

## PRODUCTION TIMELINES

Regardless of the timeline used we follow the same simple four step process to ensure your gear is delivered on time.

Try out our new online tracking system so you can see exactly where your garments are in the manufacturing and delivery process.

#### YOUR 4 STEP ORDER PROCESS

Word of mouth is one of the best compliments anyone can receive. We put customer service and focus above all else and this truly shines through.

We really do go above and beyond what a customer expects. We want clients to have an experience that they will not only remember, but also tell their friends.